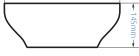

415(w) x 135(h) x 415(d)

\_ 415mm —

420(w) x 115(h) x 420(d)

600(w) x 180(h) x 400(d)

410(w) x 145(h) x 330(d)

| <br>— 320mm — |                         |
|---------------|-------------------------|
|               | <b>+</b> 135mm <b>+</b> |