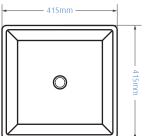

## Atom Basin

Comet Basin

Cubo Above Basin

Eclipse Drop In Basin

Organic Basin

Slim rim square counter top basin without overflow

Oval above counter basin without overflow

Slim rim 415mm round counter top basin without

Square counter top basin

1th with overflow

overflow

415mm -

Ο

415mm -

0

 $\bigcirc$ 