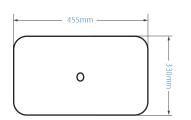

455(w) x 135(h) x 320(d)

Soft Oval design drop in basin with overflow

– 385mm –

0

Pluto Basin

Soft rectangle slim rim above counter basin without overflow

Soft square slim rim above counter basin

without overflow