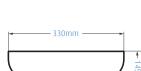

415(w) x 135(h) x 415(d)

\_ 415mm —

420(w) x 115(h) x 420(d)

600(w) x 180(h) x 400(d)

410(w) x 145(h) x 330(d)

| <br>— 320mm — |                         |
|---------------|-------------------------|
|               | <b>+</b> 135mm <b>+</b> |