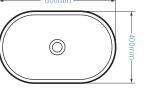

## Atom Basin

Comet Basin

Cubo Above Basin

Eclipse Drop In Basin

Organic Basin

Slim rim square counter top basin without overflow

Oval above counter basin without overflow

Slim rim 415mm round counter top basin without

415(w) x 135(h) x 415(d)

\_ 415mm —

420(w) x 115(h) x 420(d)

600(w) x 180(h) x 400(d)

410(w) x 145(h) x 330(d)

| <br>— 320mm — |                         |
|---------------|-------------------------|
|               | <b>+</b> 135mm <b>+</b> |