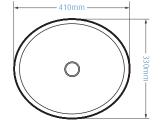

## Atom Basin

Comet Basin

Cubo Above Basin

Eclipse Drop In Basin

Organic Basin

Slim rim square counter top basin without overflow

Oval above counter basin without overflow

Slim rim 415mm round counter top basin without

415(w) x 135(h) x 415(d)

\_ 415mm —

420(w) x 115(h) x 420(d)

600(w) x 180(h) x 400(d)

410(w) x 145(h) x 330(d)

| <br>— 320mm — |                         |
|---------------|-------------------------|
|               | <b>+</b> 135mm <b>+</b> |