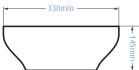

415(w) x 135(h) x 415(d)

\_ 415mm —

420(w) x 115(h) x 420(d)

600(w) x 180(h) x 400(d)

410(w) x 145(h) x 330(d)

| <br>— 320mm — |                         |
|---------------|-------------------------|
|               | <b>+</b> 135mm <b>+</b> |