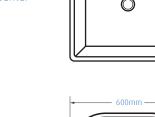

415(w) x 135(h) x 415(d)

\_ 415mm —

420(w) x 115(h) x 420(d)

600(w) x 180(h) x 400(d)

410(w) x 145(h) x 330(d)

| <br>— 320mm — |                         |
|---------------|-------------------------|
|               | <b>+</b> 135mm <b>+</b> |