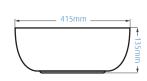

## Atom Basin

Comet Basin

Cubo Above Basin

Eclipse Drop In Basin

Organic Basin

Slim rim square counter top basin without overflow

Oval above counter basin without overflow

Slim rim 415mm round counter top basin without

415(w) x 135(h) x 415(d)

\_ 415mm —

420(w) x 115(h) x 420(d)

600(w) x 180(h) x 400(d)

410(w) x 145(h) x 330(d)

| <br>— 320mm — |                         |
|---------------|-------------------------|
|               | <b>+</b> 135mm <b>+</b> |