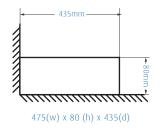

415(w) x 135(h) x 415(d)

\_ 415mm —

420(w) x 115(h) x 420(d)

600(w) x 180(h) x 400(d)

410(w) x 145(h) x 330(d)

| <br>— 320mm — |                         |
|---------------|-------------------------|
|               | <b>+</b> 135mm <b>+</b> |