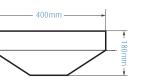

415(w) x 135(h) x 415(d)

\_ 415mm —

420(w) x 115(h) x 420(d)

600(w) x 180(h) x 400(d)

410(w) x 145(h) x 330(d)

| <br>— 320mm — |                         |
|---------------|-------------------------|
|               | <b>+</b> 135mm <b>+</b> |