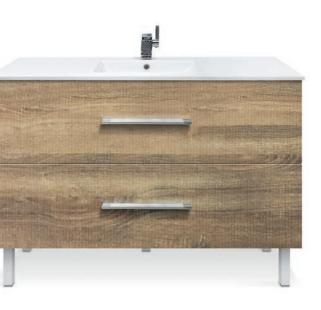

# BLADE DESIGNER VANITY COLLECTION

The Blade collection of vanities offers the customer a designer looking cabinet using all soft close drawers. The Blade vanity collection is available in both wallhung and freestanding options with chrome legs, both boasting an ergonomically designed slim blade handle for ease of opening. Mix & Match to create the perfect vanity for your bathroom.

**RIGHT: Blade 1200mm freestanding vanity**, in Walnut, Porcelain basin top, 1TH