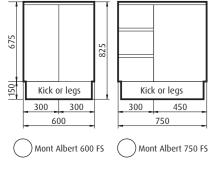

#### MONT ALBERT FREESTANDING - depth 465mm

) Mont Albert 1200 FS

400

drawer options on all vanities with drawers

#### MONT ALBERT WALLHUNG - depth 465mm

400