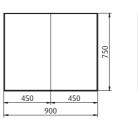

## FEATURES / OPTIONS

- 5 x sizes 600, 750, 900, 1200 & 1500mm
- Designed & manufactured by Forme
- Mirrored doors are 20mm longer than cabinet at the bottom for easy opening
- 4 x cabinet colours White Gloss PU, Light Ash, Walnut and Dark Chocolate
- 2 x adjustable glass shelves
- Designed to compliment Mix & Match Vanity Collection perfectly