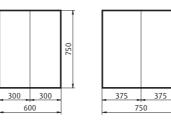

## FEATURES / OPTIONS

- 5 x sizes 600, 750, 900, 1200 & 1500mm
- Designed & manufactured by Forme
- Mirrored doors are 20mm longer than cabinet at the bottom for easy opening
- 4 x cabinet colours White Gloss PU, Light Ash, Walnut and Dark Chocolate
- 2 x adjustable glass shelves
- Designed to compliment Mix & Match Vanity Collection perfectly