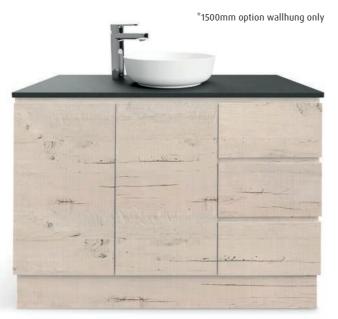

# MONT ALBERT DESIGNER VANITY COLLECTION

The Mont Albert Vanity Collection by Forme offers a range of vanities to suit the most discerning of tastes, successfully maintaining the balance between style and functionality. The Mont Albert Collection offers a sense of understated contemporary style. Mix and match to create the perfect vanity for your bathroom. The Mont Albert collection is available in 5 sizes<sup>\*</sup>, offering both a wallhung or freestanding option to suit any plumbing configuration.

**RIGHT: Mont Albert 1200mm freestanding vanity**, in Light Ash, Concrete Stone top, Atom basin, RHS drawers with a 10:00 taphole