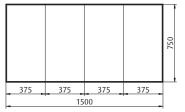

## FEATURES / OPTIONS

- 5 x sizes 600, 750, 900, 1200 & 1500mm
- Designed & manufactured by Forme
- Mirrored doors are 20mm longer than cabinet at the bottom for easy opening
- 4 x cabinet colours White Gloss PU, Light Ash, Walnut and Dark Chocolate
- 2 x adjustable glass shelves
- Designed to compliment Mix & Match Vanity Collection perfectly