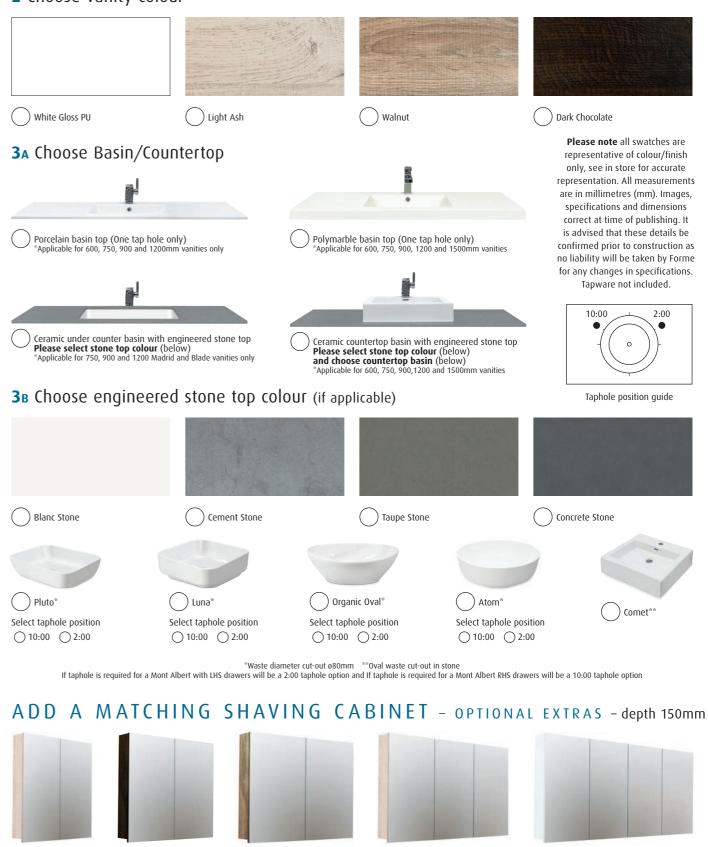

#### FEATURES / OPTIONS

- Freestanding or wallhung options
- Designed & manufactured by Forme
- 4 x cabinet colours White Gloss PU, Light Ash, Walnut and Dark Chocolate
- 4 x engineered stone benchtops
- 5 x porcelain basins to select from
- 2 x moulded basins to select from
- Soft close doors & full extension drawers
- Finger pull handles
- LHS & RHS drawer options available
- Matching shaving cabinets available in all sizes