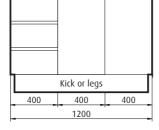

e Stone top and under counter basin, 1TH



# MATCHING SHAVING CABINETS - OPTIONAL EXTRAS

If your bathroom is lacking storage, this is the perfect solution. Why not finish off your bathroom vanity by adding a Shaving cabinet that combines the practicality of a mirror and hidden storage.

## FEATURES / OPTIONS

- 5 x sizes 600, 750, 900, 1200 & 1500mm
- Designed & manufactured by Forme
- Mirrored doors are 20mm longer than cabinet at the bottom for easy opening
- 4 x cabinet colours White Gloss PU, Light Ash, Walnut and Dark Chocolate
- 2 x adjustable glass shelves
- Designed to compliment Mix & Match Vanity Collection perfectly





# HOW TO CHOOSE YOUR VANITY FROM OUR MIX & MATCH SELECTION OF FINISHES

**1** Choose vanity size and format

#### MONT ALBERT FREESTANDING - depth 465mm







) Mont Albert 1200 FS

400



drawer options on all vanities with drawers

#### MONT ALBERT WALLHUNG - depth 465mm





400



### BLADE FREESTANDING - depth 465mm

| SR G G G G G G G G G G G G G G G G G G G G G G G G G G G G G G G G G G G G G G G G G G G G G G G G G G G G G G G G G G G G G G G G G G G G G G G G G G G G G G G G G G G G G G G G G G G G G G G G G G G G G G G G G G | 900<br>900<br>Blade 900 F5 |                                       | Blade 1500 FS<br>4 drawers & double basin only                                             |
|------------------------------------------------------------------------------------------------------------------------------------------------------------------------------------------------------------------------|----------------------------|-----