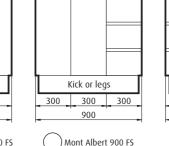

#### MONT ALBERT FREESTANDING - depth 465mm

) Mont Albert 1200 FS

400

drawer options on all vanities with drawers