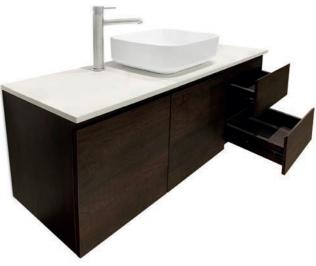

# BLADE DESIGNER VANITY COLLECTION

The Blade collection of vanities offers the customer a designer looking cabinet using all soft close drawers. The Blade vanity collection is available in both wallhung and freestanding options with chrome legs, both boasting an ergonomically designed slim blade handle for ease of opening. Mix & Match to create the perfect vanity for your bathroom.

**RIGHT: Blade 1200mm freestanding vanity**, in Walnut, Porcelain basin top, 1TH