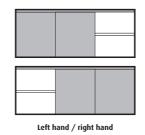

**Mont Albert** is the most comprehensive of the three ranges offering both wallhung and floor mount options. In addition you can choose lefthand or righthand doors/ drawers which allows you to work around existing plumbing or fixtures making your bathroom renovation much easier and less restrictive.

#### FEATURES / OPTIONS

- Freestanding or wallhung options
- Designed & manufactured by Forme
- 4 x cabinet colours White Gloss PU, Light Ash, Walnut and Dark Chocolate
- 4 x engineered stone benchtops
- 5 x porcelain basins to select from
- 2 x moulded basins to select from
- Soft close doors & full extension drawers
- Finger pull handles
- LHS & RHS drawer options available
- Matching shaving cabinets available in all sizes