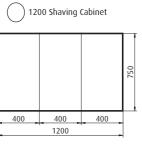

## FEATURES / OPTIONS

- 5 x sizes 600, 750, 900, 1200 & 1500mm
- Designed & manufactured by Forme
- Mirrored doors are 20mm longer than cabinet at the bottom for easy opening
- 4 x cabinet colours White Gloss PU, Light Ash, Walnut and Dark Chocolate
- 2 x adjustable glass shelves
- Designed to compliment Mix & Match Vanity Collection perfectly