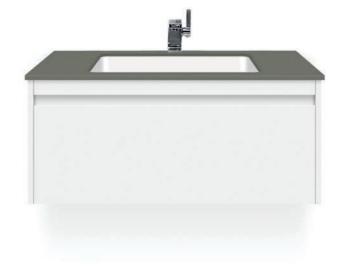

# MONT ALBERT DESIGNER VANITY COLLECTION

The Mont Albert Vanity Collection by Forme offers a range of vanities to suit the most discerning of tastes, successfully maintaining the balance between style and functionality. The Mont Albert Collection offers a sense of understated contemporary style. Mix and match to create the perfect vanity for your bathroom. The Mont Albert collection is available in 5 sizes<sup>\*</sup>, offering both a wallhung or freestanding option to suit any plumbing configuration.

**RIGHT: Mont Albert 1200mm freestanding vanity**, in Light Ash, Concrete Stone top, Atom basin, RHS drawers with a 10:00 taphole