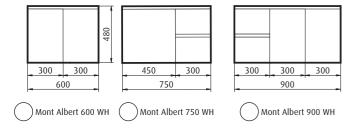

#### MONT ALBERT FREESTANDING - depth 465mm

) Mont Albert 1200 FS

400

drawer options on all vanities with drawers