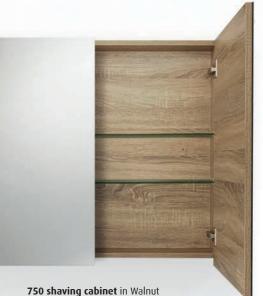

# MATCHING SHAVING CABINETS - OPTIONAL EXTRAS

If your bathroom is lacking storage, this is the perfect solution. Why not finish off your bathroom vanity by adding a Shaving cabinet that combines the practicality of a mirror and hidden storage.

## FEATURES / OPTIONS

- 5 x sizes 600, 750, 900, 1200 & 1500mm
- Designed & manufactured by Forme
- Mirrored doors are 20mm longer than cabinet at the bottom for easy opening
- 4 x cabinet colours White Gloss PU, Light Ash, Walnut and Dark Chocolate
- 2 x adjustable glass shelves
- Designed to compliment Mix & Match Vanity Collection perfectly