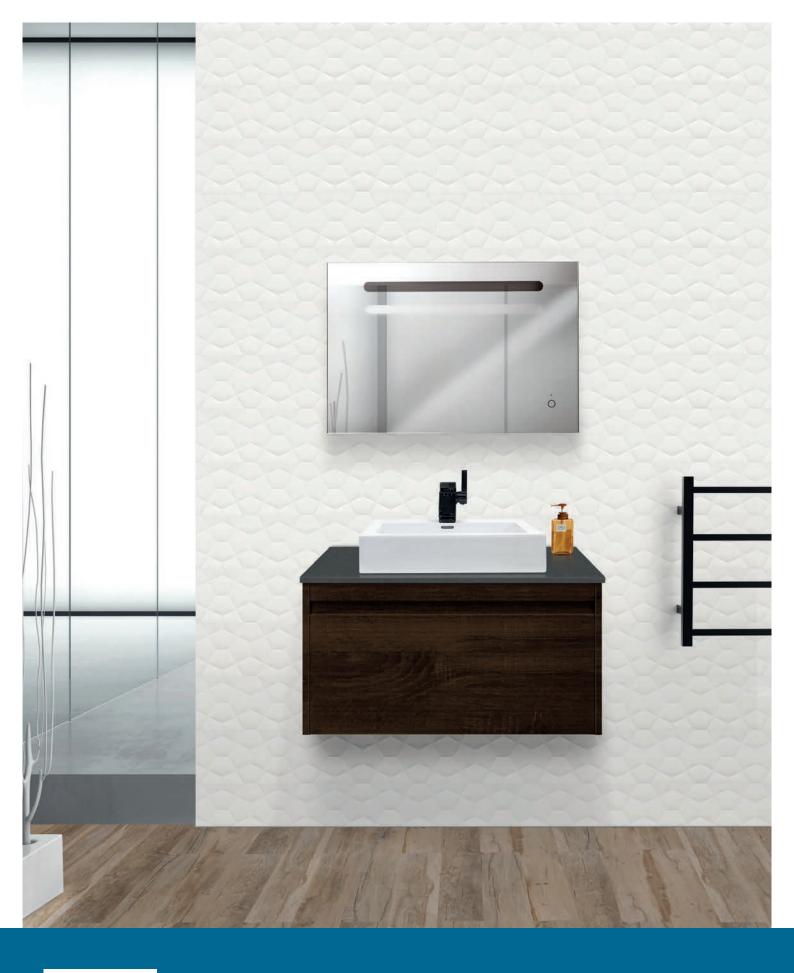

# MONT ALBERT DESIGNER VANITY COLLECTION

The Mont Albert Vanity Collection by Forme offers a range of vanities to suit the most discerning of tastes, successfully maintaining the balance between style and functionality. The Mont Albert Collection offers a sense of understated contemporary style. Mix and match to create the perfect vanity for your bathroom. The Mont Albert collection is available in 5 sizes<sup>\*</sup>, offering both a wallhung or freestanding option to suit any plumbing configuration.

**RIGHT: Mont Albert 1200mm freestanding vanity**, in Light Ash, Concrete Stone top, Atom basin, RHS drawers with a 10:00 taphole