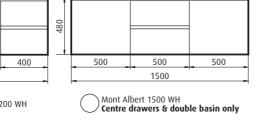

### BLADE FREESTANDING - depth 465mm

| SR G G G G G G G G G G G G G G G G G G G G G G G G G G G G G G G G G G G G G G G G G G G G G G G G G G G G G G G G G G G G G G G G G G G G G G G G G G G G G G G G G G G G G G G G G G G G G G G G G G G G G G G G G G | 900<br>900<br>Blade 900 F5 |                                       | Blade 1500 FS<br>4 drawers & double basin only                                             |
|------------------------------------------------------------------------------------------------------------------------------------------------------------------------------------------------------------------------|----------------------------|---------------------------------------|--------------------------------------------------------------------------------------------|
| BLADE WALLHUNG                                                                                                                                                                                                         | – depth 465mm              |                                       |                                                                                            |
| 597 600   600 750   Blade 600 WH Blade 750 WH                                                                                                                                                                          | 900<br>Blade 900 WH        |                                       | Blade 1500 WH<br>4 drawers & double basin only                                             |
| MADRID WALLHUN                                                                                                                                                                                                         | <b>J G</b> – depth 465mm   | 1200<br>MADRID 1200 WH<br>Drawer only | <b>Please note</b> P-Trap waste cut-outs to centre of drawer to allow for P-Trap plumbing. |