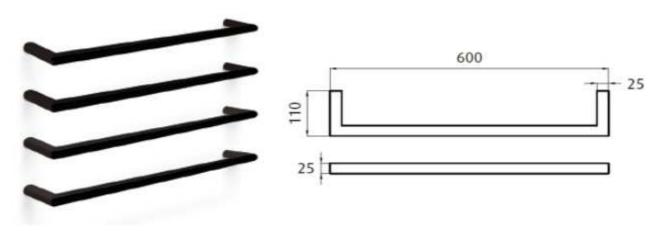

## **Heated Single Towel Rail 600mm ROUND**

## **Black Satin - Powder Coated**

Product Code: HLF6011R-BL Dimensions: 600(w) x 25(h) x 110(d) mm