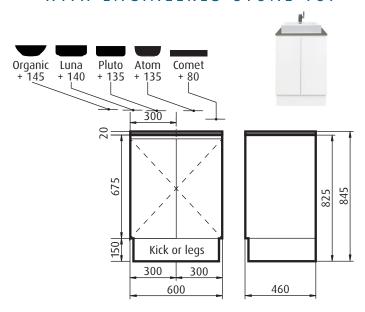

# MONT ALBERT 600 FREESTANDING VANITY

600 w x 825\*h x 460 d

\* Height excluding the Basin/Countertop

# CERAMIC COUNTERTOP BASIN WITH ENGINEERED STONE TOP

### Stone top colour options

POLYMARBLE BASIN TOP (ONE TAP HOLE ONLY) 300 50 875 825 Kick or legs 300 300 600 460 PORCELAIN BASIN TOP (ONE TAP HOLE ONLY) 845 825 Kick or legs 300 300 600 460

Please note all swatches are representative of colour/finish only, see in store for accurate representation. All measurements are in millimetres (mm). Images, specifications and dimensions correct at time of publishing. It is advised that these details be confirmed prior to construction as no liability will be taken by Forme for any changes in specifications. Tapware not included.