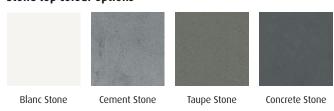

### Stone top colour options

POLYMARBLE BASIN TOP (ONE TAP HOLE ONLY) 300 50 875 825 Kick or legs 300 300 600 460 PORCELAIN BASIN TOP (ONE TAP HOLE ONLY) 845 825 Kick or legs 300 300 600 460

Please note all swatches are representative of colour/finish only, see in store for accurate representation. All measurements are in millimetres (mm). Images, specifications and dimensions correct at time of publishing. It is advised that these details be confirmed prior to construction as no liability will be taken by Forme for any changes in specifications. Tapware not included.