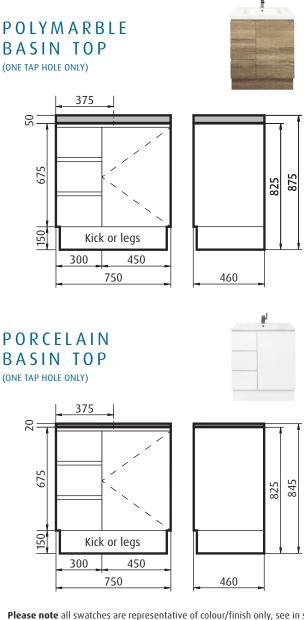

# MONT ALBERT 750 LH FREESTANDING VANITY

750 w x 825<sup>\*</sup>h x 460 d

\* Height excluding the Basin/Countertop

#### CERAMIC COUNTERTOP BASIN WITH ENGINEERED STONE TOP

P