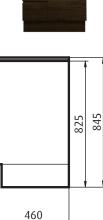

# MONT ALBERT 750 LH FREESTANDING VANITY

750 w x 825<sup>\*</sup>h x 460 d

\* Height excluding the Basin/Countertop