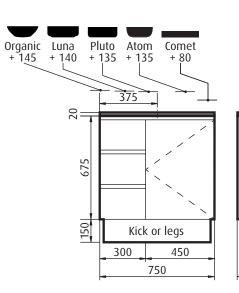

# MONT ALBERT 750 LH FREESTANDING VANITY

750 w x 825<sup>\*</sup>h x 460 d

\* Height excluding the Basin/Countertop

### FEATURES

- Customisable colour, finish, basin choice, configuration, size and countertop
- 1 soft closing door and 3 full extension drawers
- · Left hand / right hand drawer options
- Fingerpull handle detail
- Freestanding options include kickboard legs are available upon request
- All vanities are solid back (fixings provided by others)
- Warranty 5 years on cabinet