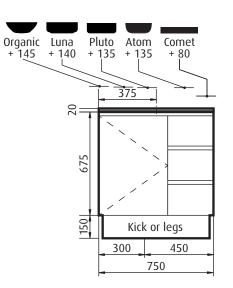

# MONT ALBERT 750 RH FREESTANDING VANITY

750 w x 825<sup>\*</sup>h x 460 d

\* Height excluding the Basin/Countertop

#### Ceramic countertop basin options

Pluto\*

Organic Oval\*\*

#### Stone top colour options

## FEATURES

- Customisable colour, finish, basin choice, configuration, size and countertop
- 1 soft closing door and 3 full extension drawers
- · Left hand / right hand drawer options
- Fingerpull handle detail
- Freestanding options include kickboard legs are available upon request
- All vanities are solid back (fixings provided by others)
- Warranty 5 years on cabinet