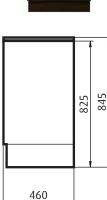

# MONT ALBERT 750 RH FREESTANDING VANITY

750 w x 825<sup>\*</sup>h x 460 d

\* Height excluding the Basin/Countertop