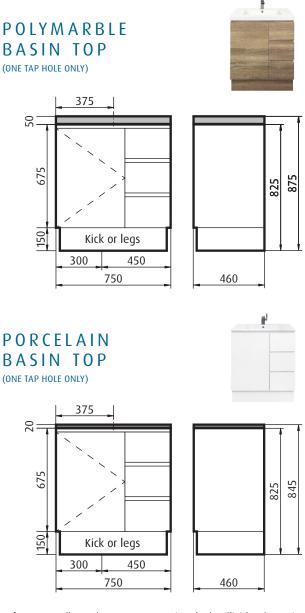

# MONT ALBERT 750 RH FREESTANDING VANITY

750 w x 825<sup>\*</sup>h x 460 d

\* Height excluding the Basin/Countertop

## FEATURES

- Customisable colour, finish, basin choice, configuration, size and countertop
- 1 soft closing door and 3 full extension drawers
- · Left hand / right hand drawer options
- Fingerpull handle detail
- Freestanding options include kickboard legs are available upon request
- All vanities are solid back (fixings provided by others)
- Warranty 5 years on cabinet

Please note all swatches are representative of colour/finish only, see in store for accurate representation. All measurements are in millimetres (mm). Images, specifications and dimensions correct at time of publishing. It is advised that these details be confirmed prior to construction as no liability will be taken by Forme for any changes in specifications. Tapware not included.