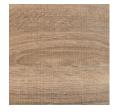

## New Razor Vanity collection

- Available in wall hung & floor mount designs
- Double basin design only
- 2 cabinet finishes Walnut & White gloss
- 4 x stone top finishes
- 8 x countertop basins
- Poly marble basin option available 1500mm
- 16mm end panels
- Waste cut outs to both drawers
- 70mm void behind top drawer
- Legs included



• Image is Razor 1500mm FM in white gloss, Cement top & Comet basins

## Razor 1500mm Freestanding

Razor 1500 Double Floor Mount Vanity







NB: for 1500mm Waste cutouts are 305mm to centre from LHS & RHS (Not centre of drawers)

## Walnut & White gloss





## Blanc stone Cement stone Concrete stone Taupe stone