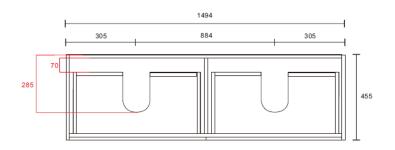

## Razor 1500mm Freestanding

Razor 1500 Double Floor Mount Vanity

NB: for 1500mm Waste cutouts are 305mm to centre from LHS & RHS (Not centre of drawers)