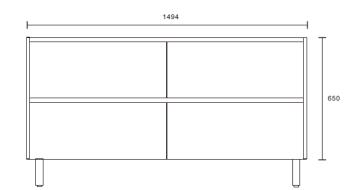

## Razor 1500mm Freestanding

Razor 1500 Double Floor Mount Vanity

NB: for 1500mm Waste cutouts are 305mm to centre from LHS & RHS (Not centre of drawers)