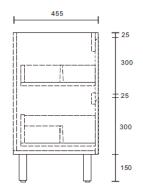

## New Razor Vanity collection

- Available in wall hung & floor mount designs
- Double basin design only
- 2 cabinet finishes Walnut & White gloss
- 4 x stone top finishes
- 8 x countertop basins
- Poly marble basin option available 1500mm
- 16mm end panels
- Waste cut outs to both drawers
- 70mm void behind top drawer
- Legs included

## Razor 1500mm Freestanding

Razor 1500 Double Floor Mount Vanity

NB: for 1500mm Waste cutouts are 305mm to centre from LHS & RHS (Not centre of drawers)