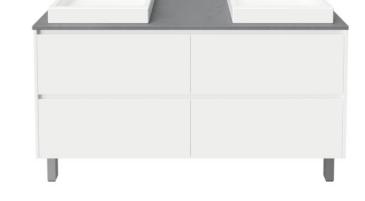

• Image is Razor 1500mm FM in white gloss, Cement top & Comet basins

## Razor 1500mm Freestanding

Razor 1500 Double Floor Mount Vanity

NB: for 1500mm Waste cutouts are 305mm to centre from LHS & RHS (Not centre of drawers)